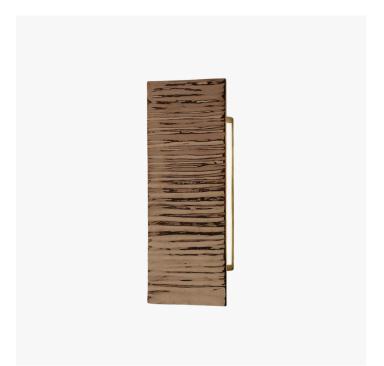

# RIPPLE WALL LIGHT - TWL103

### **DESCRIPTION**

An exquisite rippled plate finished in a luxurious polished bronze with all the charm of natural patination. Molten metal seems cascades down a textured plate in this compact, smart fitting. A great addition to a hallway or bathroom, the Ripple has endless usability.

### MATERIALS

Bronze, Steel

### **FINISHES**

Polished Bronze

# DIMENSIONS

Width: 5.71" (14.5cm) Depth: 2.36" (6.0cm) Height: 14.37" (36.5cm)