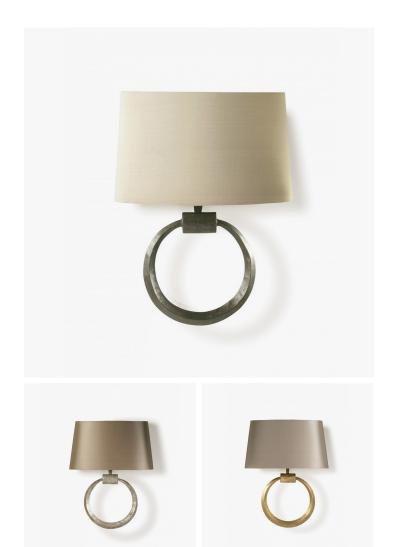

#### **DESCRIPTION**

The simple tapering ring that forms the centrepiece of the Ring Wall Light is subtly textured to give off a decorative effect when lit.

#### MATERIALS

Forged Steel

## **FINISHES**

Bronzed, Decayed Silver, French Brass

## DIMENSIONS

Depth: 4.33" (11.0cm) Height: 12.40" (31.5cm)

Overall Height: 13.39" (34.0cm)

Lamp Dimenstions with Shade: 10.75" (27.3cm) Lamp Dimenstions without Shade: 7.09" (18.0cm)