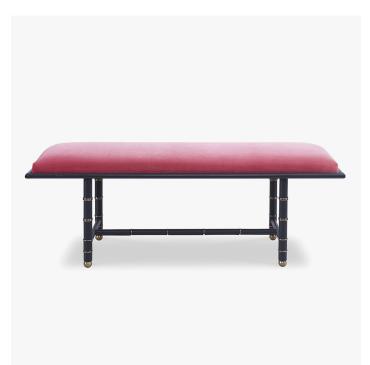

## **RICHTER BENCH**

COLLECTION JULIAN CHICHESTER

DESIGNER JULIAN CHICHESTER

### DESCRIPTION

The silhouette of the Richter Bench is wrapped in pebble grained black leather, which allows it to keep its lean profile while adding a decorative dimension. Standard with an attached boxed seat cushion with welt. A new classic for Julian Chichester, the bench is part of a larger series of chests, tables, desks, lighting and seating.

#### DIMENSIONS

Width: 55.00" (139.7cm) Depth: 17.50" (44.45cm) Height: 20.00" (50.8cm)