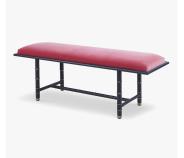

### DESCRIPTION

The silhouette of the Richter Bench is wrapped in pebble grained black leather, which allows it to keep its lean profile while adding a decorative dimension. Standard with an attached boxed seat cushion with welt. A new classic for Julian Chichester, the bench is part of a larger series of chests, tables, desks, lighting and seating.

MATERIALS Metal, Fabric, Leather

FINISHES Pebble Grained Cream Leather, Pebble Grained Black Leather