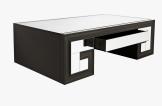

# **RHODES COFFEE TABLE - 9120**

COLLECTION **POWELL & BONNELL** 

#### DESCRIPTION

The Rhodes Coffee Table masterfully balances a tension between weightlessness and bold strength. The eight panel mirrored surface top, protected under a starfire glass sheet, appears to be supported on a subtly sculpted and lacquered Greek key inspired base. An optional drawer, integrated into the mirrored apron, cleverly conceals remote controls and other small essentials. Available in Antique, Mercury and Clear mirror with a variety of lacquer colours and finishes.

#### DIMENSIONS

Width: 60.00" (152.4cm) Depth: 36.00" (91.44cm) Height: 18.50" (46.99cm)