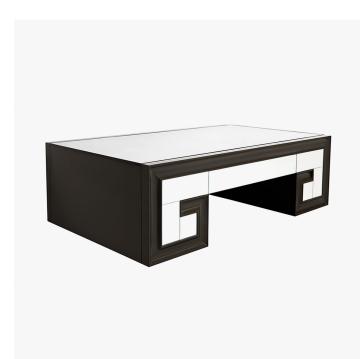

# **RHODES COFFEE TABLE - 9120**

COLLECTION **POWELL & BONNELL** 

#### DESCRIPTION

The Rhodes Coffee Table masterfully balances a tension between weightlessness and bold strength. The eight panel mirrored surface top, protected under a starfire glass sheet, appears to be supported on a subtly sculpted and lacquered Greek key inspired base. An optional drawer, integrated into the mirrored apron, cleverly conceals remote controls and other small essentials. Available in Antique, Mercury and Clear mirror with a variety of lacquer colours and finishes.

#### DIMENSIONS

Width: 60.00" (152.4cm) Depth: 36.00" (91.44cm) Height: 18.50" (46.99cm)