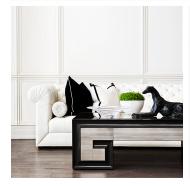

# **RHODES COFFEE TABLE - 9120**

COLLECTION **POWELL & BONNELL** 

#### DESCRIPTION

The Rhodes Coffee Table masterfully balances a tension between weightlessness and bold strength. The eight panel mirrored surface top, protected under a starfire glass sheet, appears to be supported on a subtly sculpted and lacquered Greek key inspired base. An optional drawer, integrated into the mirrored apron, cleverly conceals remote controls and other small essentials. Available in Antique, Mercury and Clear mirror with a variety of lacquer colours and finishes.