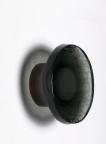

## DESCRIPTION

Inspired by optics, RETINA series highlight a lost-wax cast glass shape inside a brass structure. Bubbles that appear randomly during process are emphasized by light. Can be used as ceiling light.

MATERIALS Cast Glass, Patinated Brass

COLOURS Transparent Glass, Grey Glass

FINISHES Light Bronze, Dark Bronze, Blackened Bronze, Black Matt

CERTIFICATIONS Please enquire. Contact us

DIMENSIONS Depth: 3.54" (9cm) Diameter: 7.99" (20.3cm)