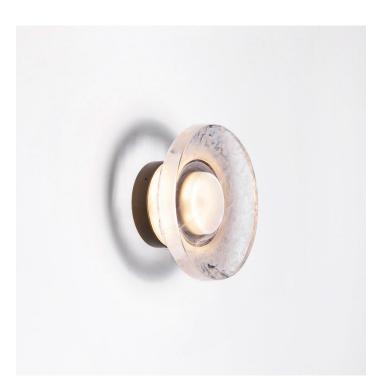

## DESCRIPTION

Inspired by optics, RETINA series highlight a lost-wax cast glass shape inside a brass structure. Bubbles that appear randomly during process are emphasized by light. Can be used as ceiling light.

MATERIALS Cast Glass, Patinated Brass

COLOURS Transparent Glass, Grey Glass

FINISHES Light Bronze, Dark Bronze, Blackened Bronze, Black Matt

CERTIFICATIONS Please enquire. Contact us

DIMENSIONS Depth: 3.54" (9cm) Diameter: 7.99" (20.3cm)