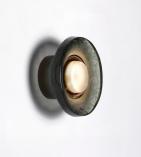

## DESCRIPTION

Inspired by optics, RETINA series highlight a lost-wax cast glass shape inside a brass structure. Bubbles that appear randomly during process are emphasized by light. Can be used as ceiling light.

MATERIALS Cast Glass, Patinated Brass

COLOURS Transparent Glass, Grey Glass

FINISHES Light Bronze, Dark Bronze, Blackened Bronze, Black Matt

CERTIFICATIONS Please enquire. Contact us

DIMENSIONS Depth: 3.54" (9cm) Diameter: 7.99" (20.3cm)