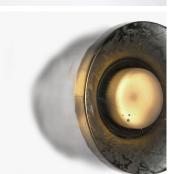

## DESCRIPTION

Inspired by optics, RETINA series highlight a lost-wax cast glass shape inside a brass structure. Bubbles that appear randomly during process are emphasized by light. Can be used as ceiling light.

MATERIALS Cast Glass, Patinated Brass

COLOURS Transparent Glass, Grey Glass

FINISHES Light Bronze, Dark Bronze, Blackened Bronze, Black Matt

CERTIFICATIONS Please enquire. Contact us

DIMENSIONS Depth: 3.54" (9cm) Diameter: 7.99" (20.3cm)