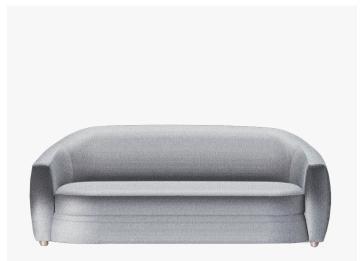

## **REST SOFA**

COLLECTION ECART INTERNATIONAL

DESIGNER OLIVIA PUTMAN

### DESCRIPTION

Ecart Paris has become the French leader for the re-edition of iconic furniture. Its philosophy is to keep alive the tradition of eclecticism and timeless design, produced to the highest quality standards.

MATERIALS Fabric, Leather, Wood

FINISHES Oak

#### DIMENSIONS

SIZE 1 Width: 78.74" (200cm) Depth: 35.43" (90cm) Height: 31.50" (80cm) Seat Height: 17.32" (44cm)

SIZE 2

Width: 90.55" (230cm) Depth: 35.43" (90cm) Height: 31.50" (80cm) Seat Height: 17.72" (45cm)