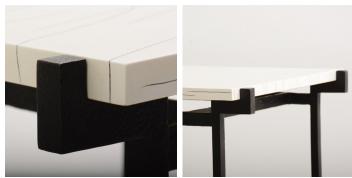

#### **MATERIALS**

Bronze, Gesso

#### **FINISHES**

Ivory Gesso Top with Antique Bronze Base

## ADDITIONAL DETAILS

Each bronze piece is handmade. Imperfections and variances such as irregular textures and markings are expected.