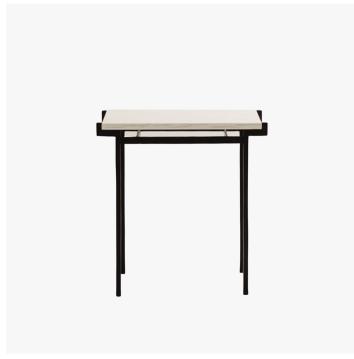

# **REN SIDE TABLE**

#### **MATERIALS**

Bronze, Gesso

#### **FINISHES**

Ivory Gesso Top with Antique Bronze Base

## DIMENSIONS

Width: 21.65" (55cm) Depth: 15.94" (40.5cm) Height: 22.05" (56cm)