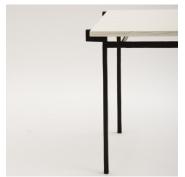

#### **MATERIALS**

Bronze, Gesso

#### **FINISHES**

Ivory Gesso Top with Antique Bronze Base

## ADDITIONAL DETAILS

Each bronze piece is handmade. Imperfections and variances such as irregular textures and markings are expected.