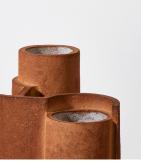

## **REM VASE**

COLLECTION COLLECTION PARTICULIÈRE

DESIGNER CHRISTOPHE DELCOURT

MATERIALS Ceramic

COLOURS Terracotta, Glazed Terracotta

DIMENSIONS Width: 11.81" (30cm) Depth: 10.59" (26.9cm) Height: 10.24" (26cm)