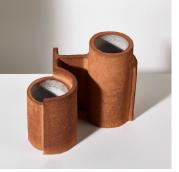

## **REM VASE**

COLLECTION COLLECTION PARTICULIÈRE

DESIGNER CHRISTOPHE DELCOURT

MATERIALS Ceramic

COLOURS Terracotta, Glazed Terracotta

DIMENSIONS Width: 11.81" (30cm) Depth: 10.59" (26.9cm) Height: 10.24" (26cm)