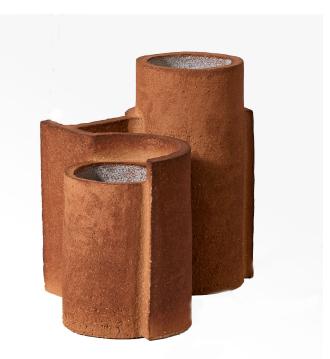

## **REM VASE**

COLLECTION COLLECTION PARTICULIÈRE

DESIGNER CHRISTOPHE DELCOURT

MATERIALS Ceramic

COLOURS Terracotta, Glazed Terracotta

DIMENSIONS Width: 11.81" (30cm) Depth: 10.59" (26.9cm) Height: 10.24" (26cm)