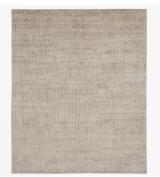

### DESCRIPTION

Jan Kath has reinterpreted the floral design of the Classic Bidjar: during a soccer match, he traced the path of the ball on the screen with a digital pen. He then took the confusion of lines resulting from the passes and shots on goal and combined them with the Bidjar pattern.

## MATERIALS

Wool, Silk, Nettle