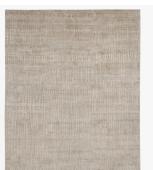

### DESCRIPTION

Jan Kath has reinterpreted the floral design of the Classic Bidjar: during a soccer match, he traced the path of the ball on the screen with a digital pen. He then took the confusion of lines resulting from the passes and shots on goal and combined them with the Bidjar pattern.

## MATERIALS

Wool, Silk, Nettle