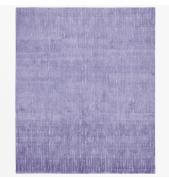

### DESCRIPTION

Jan Kath has reinterpreted the floral design of the Classic Bidjar: during a soccer match, he traced the path of the ball on the screen with a digital pen. He then took the confusion of lines resulting from the passes and shots on goal and combined them with the Bidjar pattern.

## MATERIALS

Wool, Silk, Nettle