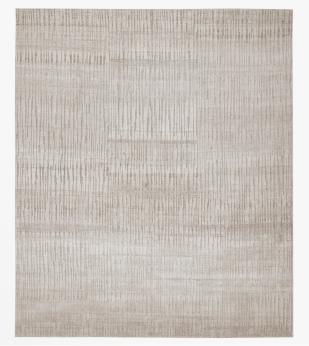

### DESCRIPTION

Jan Kath has reinterpreted the floral design of the Classic Bidjar: during a soccer match, he traced the path of the ball on the screen with a digital pen. He then took the confusion of lines resulting from the passes and shots on goal and combined them with the Bidjar pattern.

## MATERIALS

Wool, Silk, Nettle