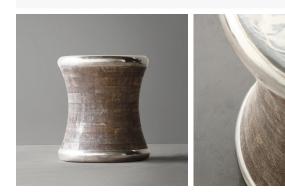

## DESCRIPTION

There is an industrial sensuousness to this stool; something between a roller and a corset. The tiny panels of shagreen give a sense of movement and pattern that is topped and bottomed with rich slabs of softly bulbous cast aluminum.

MATERIALS Leather, Metal

FINISHES Natural Chocolate Shagreen, Aluminum

DIMENSIONS Diameter: 15.75" (40cm) Height: 17.72" (45cm)