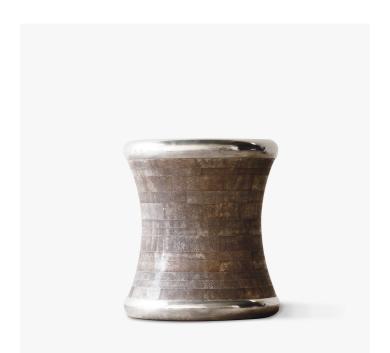

## DESCRIPTION

There is an industrial sensuousness to this stool; something between a roller and a corset. The tiny panels of shagreen give a sense of movement and pattern that is topped and bottomed with rich slabs of softly bulbous cast aluminum.

MATERIALS Leather, Metal

FINISHES Natural Chocolate Shagreen, Aluminum

DIMENSIONS Diameter: 15.75" (40cm) Height: 17.72" (45cm)