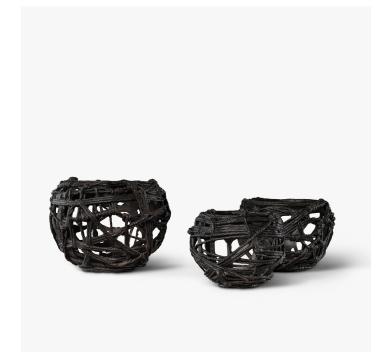

#### DESCRIPTION

A group of vessels that play on a sculptural idea of 'bondage' whereby knots and overlaps create a pattern and hold things down. The ropes wrap a void and so we experience both the sense of wrapping but also the contrasting smooth linear form of the interior.

#### SIZE 1

Diameter: 9.06" (23cm) Height: 7.28" (18.5cm)

## SIZE 2

Diameter: 10.24" (26cm) Height: 7.87" (20cm)

### SIZE 3

Diameter: 13.39" (34cm) Height: 10.04" (25.5cm)