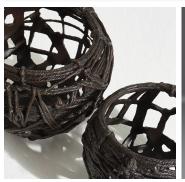

#### DESCRIPTION

A group of vessels that play on a sculptural idea of 'bondage' whereby knots and overlaps create a pattern and hold things down. The ropes wrap a void and so we experience both the sense of wrapping but also the contrasting smooth linear form of the interior.