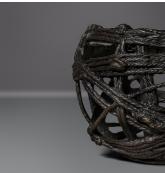

#### DESCRIPTION

A group of vessels that play on a sculptural idea of 'bondage' whereby knots and overlaps create a pattern and hold things down. The ropes wrap a void and so we experience both the sense of wrapping but also the contrasting smooth linear form of the interior.

# ADDITIONAL DETAILS

Each bronze piece is handmade. Imperfections and variances such as irregular textures and markings are expected.