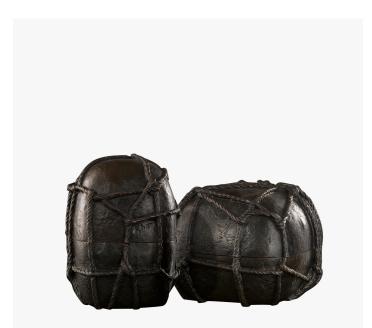

## **REEF BOX - FG000177/178**

COLLECTION ALEXANDER LAMONT

DESIGNER ALEXANDER LAMONT

### DESCRIPTION

Cast boxes that are both sculpture and functional objects. The knots and tightly bound aspect expresses a 'fetishistic' power the sense that the object has been animated.

MATERIALS Metal

#### DIMENSIONS

SIZE 1 Width: 7.48" (19cm) Depth: 7.48" (19cm) Height: 6.10" (15.5cm)

SIZE 2 Width: 6.10" (15.5cm) Depth: 6.10" (15.5cm) Height: 7.87" (20cm)