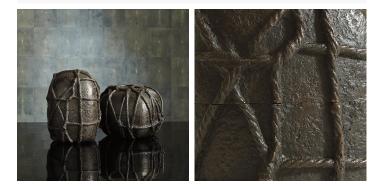

### DESCRIPTION

Cast boxes that are both sculpture and functional objects. The knots and tightly bound aspect expresses a 'fetishistic' power the sense that the object has been animated.

MATERIALS Metal

### ADDITIONAL DETAILS

Each bronze piece is handmade. Imperfections and variances such as irregular textures and markings are expected.