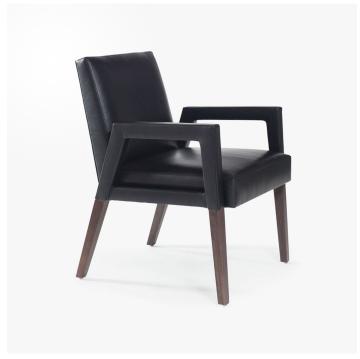

# REED UPHOLSTERED ARM **CHAIR - 122**

## DESCRIPTION

All of our products are made in our Middletown, New York plant. We have the versatility to meet our client needs with detailed attention paid to woodworking processes and the exact tailoring that has become a hallmark of a Bright piece of furniture. In all of our manufacturing, Bright Chair Company respects our environment. We offer a wide range of native Northeastern hardwoods by select harvesting and have been using only Forrest Stewardship Council Certified domestic sources for decades. We use only water-based adhesives and catalytic finishes with low VOC content in our finishing process.

## MATERIALS

Wood

## DIMENSIONS

Width: 25.00" (63.5cm) Depth: 25.50" (64.77cm) Height: 33.00" (83.82cm) Seat Height: 25.59" (64.99cm) Arm Height: 25.00" (63.5cm)