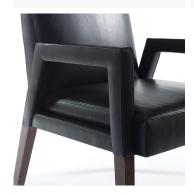

# REED UPHOLSTERED ARM **CHAIR - 122**

## DESCRIPTION

All of our products are made in our Middletown, New York plant. We have the versatility to meet our client needs with detailed attention paid to woodworking processes and the exact tailoring that has become a hallmark of a Bright piece of furniture. In all of our manufacturing, Bright Chair Company respects our environment. We offer a wide range of native Northeastern hardwoods by select harvesting and have been using only Forrest Stewardship Council Certified domestic sources for decades. We use only water-based adhesives and catalytic finishes with low VOC content in our finishing process.

## DIMENSIONS

Width: 25.00" (63.5cm) Depth: 25.50" (64.77cm) Height: 33.00" (83.82cm) Seat Height: 25.59" (64.99cm) Arm Height: 25.00" (63.5cm)