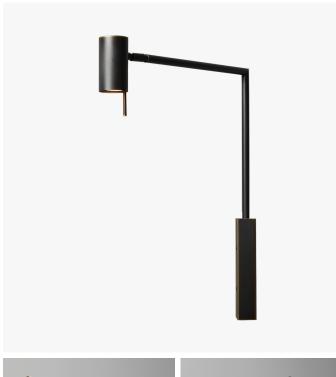

## **RECTUS WALL**

COLLECTION VENICEM

DESIGNER MELISSA LUNARDI & MASSIMO TONETTO

## DESCRIPTION

Rectus Wall sconce in a dark burnished brass or matte black nickel and polished black nickel structure and adjustable joint for directional light.

MATERIALS Metal

FINISHES Matte Black Nickel, Polished Black Nickel, Dark Burnished Brass

CERTIFICATIONS Please enquire. Contact us

DIMENSIONS

Width: 18.90" (48cm) Depth: 1.97" (5cm) Height: 23.62" (60cm)

ADDITIONAL DETAILS Lamping: 1 x 6W GU10 PAR16 LED bulb not included; dimmable Colour Temperature: 2700K Dimmer included