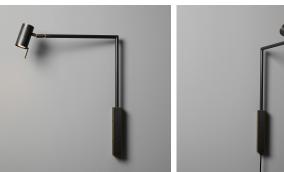

## **RECTUS WALL**

COLLECTION VENICEM

DESIGNER MELISSA LUNARDI & MASSIMO TONETTO

## DESCRIPTION

Rectus Wall sconce in a dark burnished brass or matte black nickel and polished black nickel structure and adjustable joint for directional light.

MATERIALS Metal

FINISHES Matte Black Nickel, Polished Black Nickel, Dark Burnished Brass

CERTIFICATIONS Please enquire. Contact us

DIMENSIONS

Width: 18.90" (48cm) Depth: 1.97" (5cm) Height: 23.62" (60cm)

ADDITIONAL DETAILS Lamping: 1 x 6W GU10 PAR16 LED bulb not included; dimmable Colour Temperature: 2700K Dimmer included