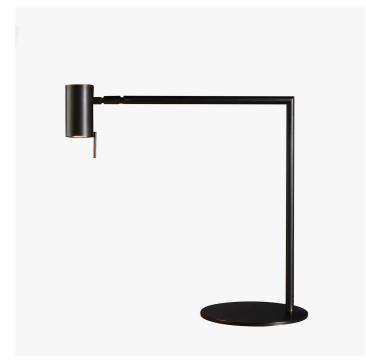

# **RECTUS TABLE**

# DESCRIPTION

Rectus Table lamp in a dark burnished brass or matte black nickel and polished black nickel structure with an adjustable joint for directional light.

#### **FINISHES**

Matte Black Nickel, Polished Black Nickel, Dark Burnished Brass

#### **DIMENSIONS**

Width: 18.90" (48cm) Depth: 8.27" (21cm) Height: 18.11" (46cm)