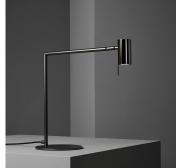

# **RECTUS TABLE**

# DESCRIPTION

Rectus Table lamp in a dark burnished brass or matte black nickel and polished black nickel structure with an adjustable joint for directional light.