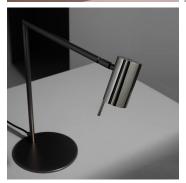

# **RECTUS TABLE**

# DESCRIPTION

Rectus Table lamp in a dark burnished brass or matte black nickel and polished black nickel structure with an adjustable joint for directional light.