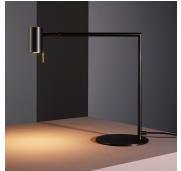

# **RECTUS TABLE**

# DESCRIPTION

Rectus Table lamp in a dark burnished brass or matte black nickel and polished black nickel structure with an adjustable joint for directional light.