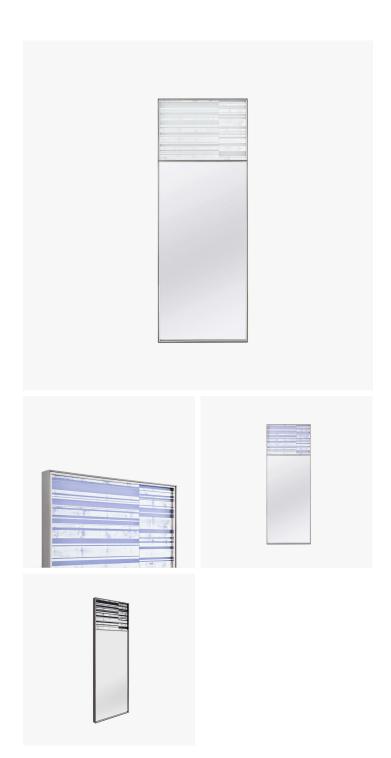

#### DESCRIPTION

New to the Powell & Bonnell collection of decorative mirrors, "Rayures" translates the classic French trumeau mirror by applying traditional techniques to contemporary styling. The banded effect of the verre églomisé surmount, shadow boxed with a lacquered back panel, offers a graphically bold touch above the main mirror, while the double border frame featuring contrasting metals, adds an additional layer of detail.