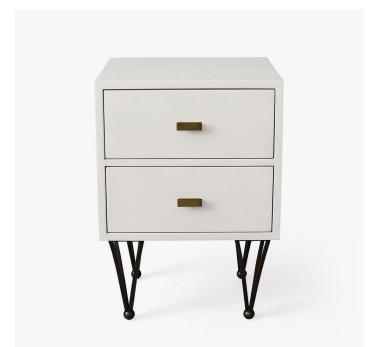

### DESCRIPTION

A stunning 1950s inspired petite Bedside Table wrapped Natural Vellum with figured Sycamore drawer linings. The Brass legs taper to a ball foot. Vellum is a natural skin with no two pieces exactly alike, therefore variation in shade and tone along with physical characteristics are inevitable and may change over time.

MATERIALS Metal, Wood, Vellum

FINISHES Brass, Sycamore, Natural Vellum

## DIMENSIONS

Width: 17.50" (44.45cm) Depth: 15.75" (40.005cm) Height: 28.00" (71.12cm)