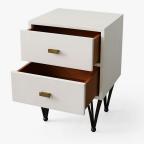

### DESCRIPTION

A stunning 1950s inspired petite Bedside Table wrapped Natural Vellum with figured Sycamore drawer linings. The Brass legs taper to a ball foot. Vellum is a natural skin with no two pieces exactly alike, therefore variation in shade and tone along with physical characteristics are inevitable and may change over time.