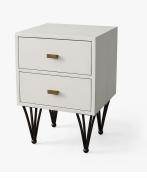

### DESCRIPTION

A stunning 1950s inspired petite Bedside Table wrapped Natural Vellum with figured Sycamore drawer linings. The Brass legs taper to a ball foot. Vellum is a natural skin with no two pieces exactly alike, therefore variation in shade and tone along with physical characteristics are inevitable and may change over time.

MATERIALS Metal, Wood, Vellum

FINISHES Brass, Sycamore, Natural Vellum

## DIMENSIONS

Width: 17.50" (44.45cm) Depth: 15.75" (40.005cm) Height: 28.00" (71.12cm)