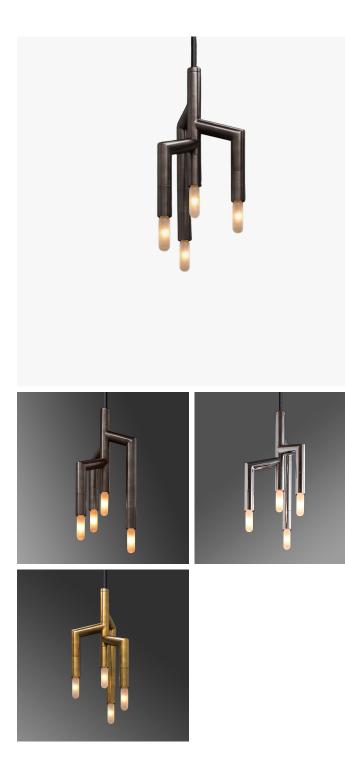

## **RAMEAU PENDANT - 1768**

COLLECTION JONATHAN BROWNING

## DESCRIPTION

The Rameau Pendant is machined from solid brass. All parts are hand polished and patina'd.

MATERIALS Brass

FINISHES Oil-Rubbed Bronze, Lite Antique Bronze, Polished Nickel, Satin Nickel, Black Bronze

CERTIFICATIONS This item is UL listed

DIMENSIONS Width: 6.75" (17.15cm) Depth: 5.00" (12.70cm) Height: 14.50" (36.83cm) Overall Height: 60.00" (152.4cm)

CUSTOMIZABLE This product is customizable. Please contact us to find out more about this product.

ADDITIONAL DETAILS Ceiling Plate: Ø4.5" (11.43cm) Minimum Overall Drop: 18" (45.72cm) Lamping: 4 x E12 4W LED - 160W max Colour Temperature: 2700K Dimmable Please enquire about custom drop lengths