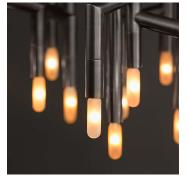

#### DESCRIPTION

The Rameau Linear Chandelier is made up of twelve brass pendants, each consisting of four lights. All parts are hand polished and patina'd. The ceiling plate is made in stainless steel.

## ADDITIONAL DETAILS

Ceiling Plate: W60" x D12" (W152.4cm x D30.48cm) Minimum Overall Drop: 18" (45.72cm) Lamping: 48 x E12 2W-720W max bulbs included Colour Temperature: 2700K Dimmable Please enquire about custom drop lengths