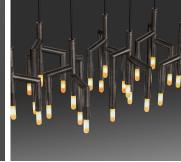

#### DESCRIPTION

The Rameau Linear Chandelier is made up of twelve brass pendants, each consisting of four lights. All parts are hand polished and patina'd. The ceiling plate is made in stainless steel.