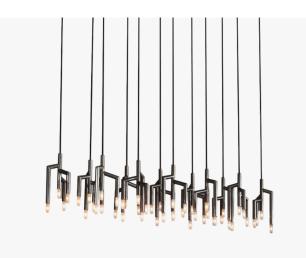

#### DESCRIPTION

The Rameau Linear Chandelier is made up of twelve brass pendants, each consisting of four lights. All parts are hand polished and patina'd. The ceiling plate is made in stainless steel.

#### DIMENSIONS

Width: 60.00" (152.4cm) Depth: 15.50" (39.37cm) Height: 14.50" (36.83cm) Overall Height: 60.00" (152.4cm)