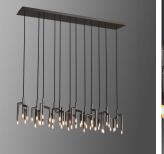

#### DESCRIPTION

The Rameau Linear Chandelier is made up of twelve brass pendants, each consisting of four lights. All parts are hand polished and patina'd. The ceiling plate is made in stainless steel.

#### DIMENSIONS

Width: 60.00" (152.4cm) Depth: 15.50" (39.37cm) Height: 14.50" (36.83cm) Overall Height: 60.00" (152.4cm)