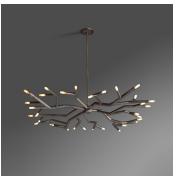

# RAMEAU CIRCULAR **CHANDELIER - 1839**

## DESCRIPTION

The Rameau Circular Chandelier is made from heavy walled brass tubing. The ceiling plate is machined from solid brass. All parts are hand polished and patina'd.

## DIMENSIONS

Diameter: 60.00" (152.4cm) Overall Height: 60.00" (152.4cm)