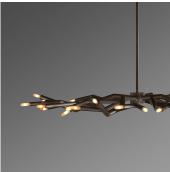

# RAMEAU CIRCULAR **CHANDELIER - 1839**

## DESCRIPTION

The Rameau Circular Chandelier is made from heavy walled brass tubing. The ceiling plate is machined from solid brass. All parts are hand polished and patina'd.