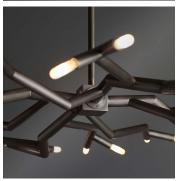

# RAMEAU CIRCULAR **CHANDELIER - 1839**

## DESCRIPTION

The Rameau Circular Chandelier is made from heavy walled brass tubing. The ceiling plate is machined from solid brass. All parts are hand polished and patina'd.

## ADDITIONAL DETAILS

Ceiling Plate: Ø5.25" (13.33cm) Minimum Overall Drop: 10" (25.4cm) Lamping: 32 x E12 2W LED - 480W max

Colour Temperature: 2700K

Dimmable