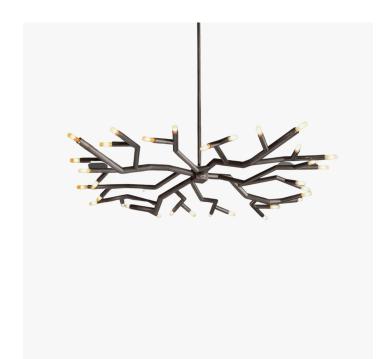

# RAMEAU CIRCULAR **CHANDELIER - 1839**

## DESCRIPTION

The Rameau Circular Chandelier is made from heavy walled brass tubing. The ceiling plate is machined from solid brass. All parts are hand polished and patina'd.

## MATERIALS

Brass

## DIMENSIONS

Diameter: 60.00" (152.4cm) Overall Height: 60.00" (152.4cm)

## ADDITIONAL DETAILS

Ceiling Plate: Ø5.25" (13.33cm) Minimum Overall Drop: 10" (25.4cm) Lamping: 32 x E12 2W LED - 480W max

Colour Temperature: 2700K

Dimmable