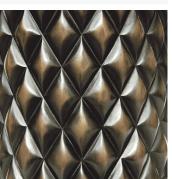

## DESCRIPTION

The texture on this lamp was inspired by an antique ring. The soft warmth of the bronze and the quilted effect create a beautifully reflective surface.

MATERIALS Metal, Fabric

FINISHES Bronze Patina, Ivory Linen