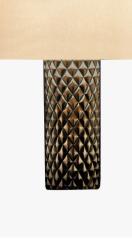

## DESCRIPTION

The texture on this lamp was inspired by an antique ring. The soft warmth of the bronze and the quilted effect create a beautifully reflective surface.

MATERIALS Metal, Fabric

FINISHES Bronze Patina, Ivory Linen