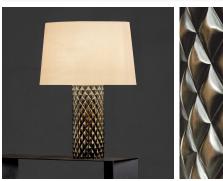

## QUILTED TABLE LAMP -FG000015

COLLECTION ALEXANDER LAMONT

DESIGNER ALEXANDER LAMONT

## DESCRIPTION

The texture on this lamp was inspired by an antique ring. The soft warmth of the bronze and the quilted effect create a beautifully reflective surface.

MATERIALS Metal, Fabric

FINISHES Bronze Patina, Ivory Linen

DIMENSIONS Diameter: 18.11" (46cm) Height: 25.98" (66cm)

ADDITIONAL DETAILS Lamping: E27 max 60W x 1

Each bronze piece is handmade. Imperfections and variances such as irregular textures and markings are expected.