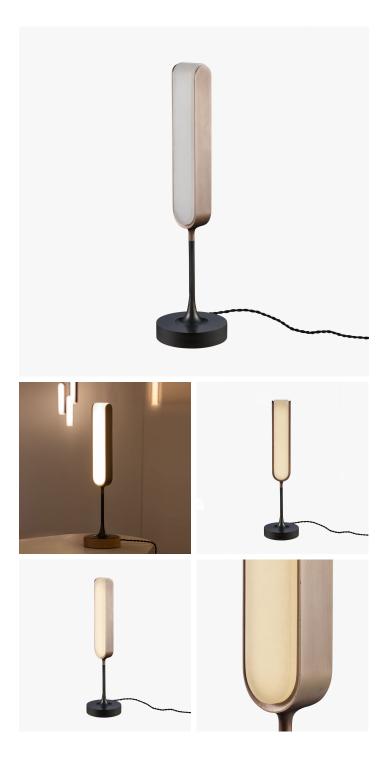

## QUATRE CENT QUARANTE TABLE LAMP

COLLECTION ENTRELACS

MATERIALS Metal, Stone

COLOURS White Veined Alabaster, Brown Veined Alabaster

FINISHES Raw Bronze, Medium Bronze, Black Bronze

CERTIFICATIONS Please enquire. Contact us

DIMENSIONS Diameter: 4.76" (12.1cm) Height: 19.69" (50.0cm)

ADDITIONAL DETAILS Colour Temperature: 2700K (standard), 3000K, 4000K Dimmable

Each piece is made with natural material and handmade. Imperfections and variances in scale and look are expected.