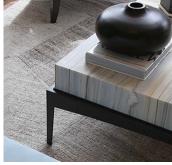

#### DESCRIPTION

Quarter-cut marble, caesarstone or solid surface coffee table with waterfall edge supporting on a steel base with arching side rails and tapered legs.

### MATERIALS

Stone, Solid Surface, Metal

### **FINISHES**

Please enquire about available Plated Steel and Powder Coat finishes