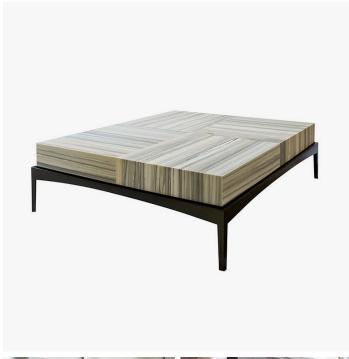

# **QUARRY COFFEE TABLE - 9470**

#### DESCRIPTION

Quarter-cut marble, caesarstone or solid surface coffee table with waterfall edge supporting on a steel base with arching side rails and tapered legs.

### MATERIALS

Stone, Solid Surface, Metal

### DIMENSIONS

Width: 48.00" (121.92cm) Depth: 36.00" (91.44cm) Height: 16.00" (40.64cm)