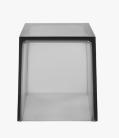

#### **DESCRIPTION**

The Quad designed by Creators of Objects are single pour hand tinted cast epoxy resin table with tapered sides, crisp exterior edge detail and soft interior corners is available in range of vibrant colors.

## COLOURS

Blueberry, Currant, Grapefruit, Ice Water, Smoke