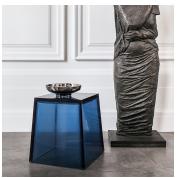

#### **DESCRIPTION**

The Quad designed by Creators of Objects are single pour hand tinted cast epoxy resin table with tapered sides, crisp exterior edge detail and soft interior corners is available in range of vibrant colors.

## COLOURS

Blueberry, Currant, Grapefruit, Ice Water, Smoke