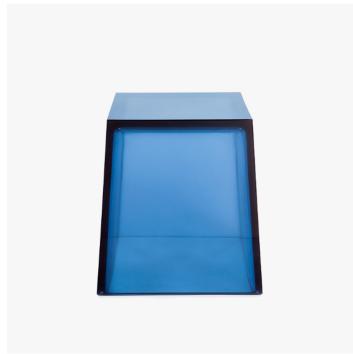

#### **DESCRIPTION**

The Quad designed by Creators of Objects are single pour hand tinted cast epoxy resin table with tapered sides, crisp exterior edge detail and soft interior corners is available in range of vibrant colors.

## COLOURS

Blueberry, Currant, Grapefruit, Ice Water, Smoke