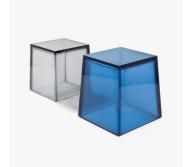

#### **DESCRIPTION**

The Quad designed by Creators of Objects are single pour hand tinted cast epoxy resin table with tapered sides, crisp exterior edge detail and soft interior corners is available in range of vibrant colors.

## COLOURS

Blueberry, Currant, Grapefruit, Ice Water, Smoke