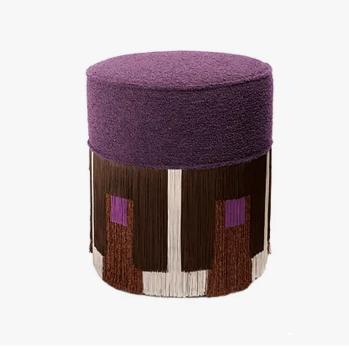

# **PURPLE CLUNIS CLEO 40**

### DESCRIPTION

The Bouclè is characterized by a tri-dimensional surface given by soft and smooth little curls. which are very delicate to the touch and are all defined in natural colours. Okra like cumin, rust like African lands, green like olive groves of the Mediterranean, natural hues of the expanses of desert sand and the deep blue off Eastern nights with the sparks of the new lurex fringes defines this collection by Lorenza Bozzoli. The sturdy beech core is complemented by generous padding and silky cool-beige velvet upholstery, enlivened at the base by brown, beige, and golden fringes creating an eye-catching tribal-style pattern.

#### MATERIALS

Bouclè, Lurex

#### **DIMENSIONS**

Width: 15.75" (40cm) Depth: 15.75" (40cm) Height: 18.11" (46cm)