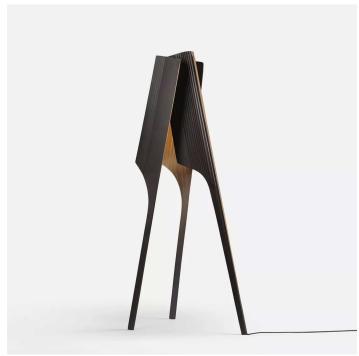

#### **DESCRIPTION**

Promontory is about the power and intricacy of armor in its many forms, from an unyielding ridge of limestone that has withstood erosive forces, to the armor of warriors throughout history, to the rugged creatures that dominate the arid landscape of the American West. Shaped by evolution and developed over millennia, the shells and shields protect precious, fragile sources of life, creating tension, mystery, and delight when internal mysteries are revealed. The Promontory Standing Lamp is a sculptural light in which two unusually asymmetrical halves lean into one another, echoing the way in which layers of armor must flex in order to move with the wearer.

#### **DIMENSIONS**

Width: 29.49" (74.9cm) Depth: 18.70" (47.5cm) Height: 67.99" (172.7cm)