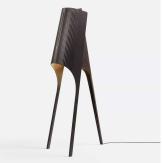

# PROMONTORY STANDING **LAMP**

#### **DESCRIPTION**

Promontory is about the power and intricacy of armor in its many forms, from an unyielding ridge of limestone that has withstood erosive forces, to the armor of warriors throughout history, to the rugged creatures that dominate the arid landscape of the American West. Shaped by evolution and developed over millennia, the shells and shields protect precious, fragile sources of life, creating tension, mystery, and delight when internal mysteries are revealed. The Promontory Standing Lamp is a sculptural light in which two unusually asymmetrical halves lean into one another, echoing the way in which layers of armor must flex in order to move with the wearer.