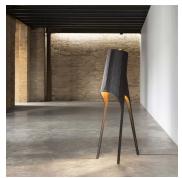

#### **DESCRIPTION**

Promontory is about the power and intricacy of armor in its many forms, from an unyielding ridge of limestone that has withstood erosive forces, to the armor of warriors throughout history, to the rugged creatures that dominate the arid landscape of the American West. Shaped by evolution and developed over millennia, the shells and shields protect precious, fragile sources of life, creating tension, mystery, and delight when internal mysteries are revealed. The Promontory Standing Lamp is a sculptural light in which two unusually asymmetrical halves lean into one another, echoing the way in which layers of armor must flex in order to move with the wearer.