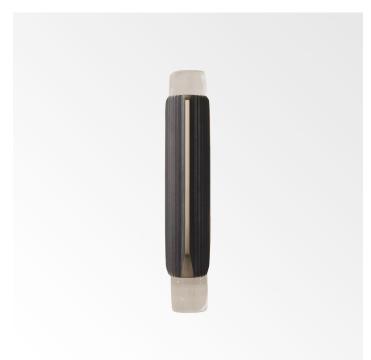

#### DESCRIPTION

Promontory is about the power and intricacy of armor in its many forms, from an unvielding ridge of limestone that has withstood erosive forces, to the armor of warriors throughout history, to the rugged creatures that dominate the arid landscape of the American West. Shaped by evolution and developed over millennia, the shells and shields protect precious, fragile sources of life, creating tension, mystery, and delight when internal mysteries are revealed.

#### **MATERIALS**

Cast Bronze, Cast Glass