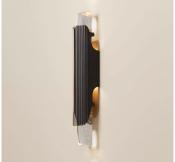

# PROMONTORY SCONCE NO. 2

#### REFRACTORY

#### DESCRIPTION

Promontory is about the power and intricacy of armor in its many forms, from an unvielding ridge of limestone that has withstood erosive forces, to the armor of warriors throughout history, to the rugged creatures that dominate the arid landscape of the American West. Shaped by evolution and developed over millennia, the shells and shields protect precious, fragile sources of life, creating tension, mystery, and delight when internal mysteries are revealed.

#### **MATERIALS**

Cast Bronze, Cast Glass