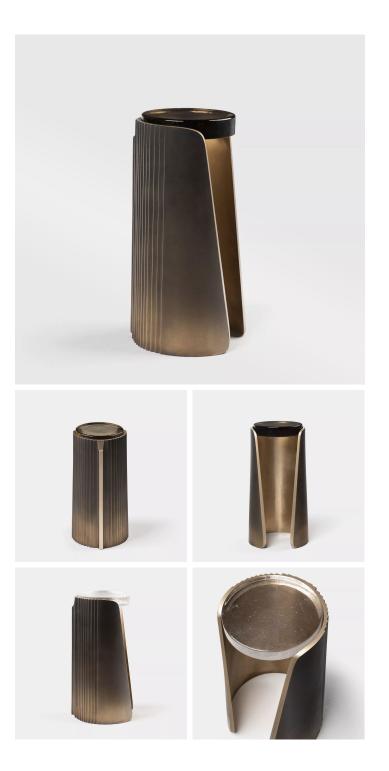

## **PROMONTORY DRINK TABLE**

COLLECTION REFRACTORY

## DESCRIPTION

Promontory is about the power and intricacy of armor in its many forms - from an unvielding ridge of limestone that has withstood erosive forces, to the armor of warriors throughout history, to the rugged creatures that dominate the arid landscape of the American West. Shaped by evolution and developed over millennia, the shells and shields protect precious, fragile sources of life, creating tension, curiosity, and wonder when internal mysteries are revealed. The Promontory Drink Table is a cast bronze cuff with an inset cast glass top.

MATERIALS Cast Bronze, Cast Glass

COLOURS Please enquire about Refractory Cast Glass colours

FINISHES Please enquire about Refractory Cast Bronze finishes

DIMENSIONS Diameter: 11.73" (29.8cm) Height: 21.50" (54.6cm)