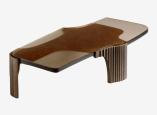

## **DESCRIPTION**

Promontory is about the power and intricacy of armor in its many forms - from an unyielding ridge of limestone that has withstood erosive forces, to the armor of warriors throughout history, to the rugged creatures that dominate the arid landscape of the American West. Shaped by evolution and developed over millennia, the shells and shields protect precious, fragile sources of life, creating tension, curiosity, and wonder when internal mysteries are revealed. The Promontory Cocktail Table is an asymmetric arrangement of cast bronze bases holding a cast glass top. A bronze plate joins the legs and is covered by a layer of suede as it supports the glass.

#### MATERIALS

Cast Bronze, Cast Glass

#### DIMENSIONS

Width: 65.94" (167.5cm) Depth: 32.09" (81.5cm) Height: 14.76" (37.5cm)