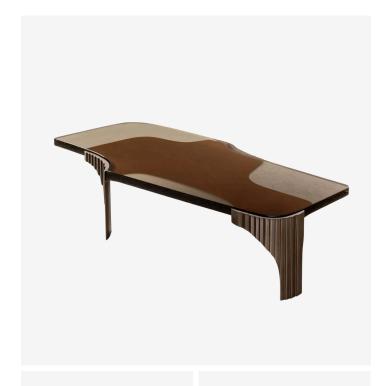

## **DESCRIPTION**

Promontory is about the power and intricacy of armor in its many forms - from an unyielding ridge of limestone that has withstood erosive forces, to the armor of warriors throughout history, to the rugged creatures that dominate the arid landscape of the American West. Shaped by evolution and developed over millennia, the shells and shields protect precious, fragile sources of life, creating tension, curiosity, and wonder when internal mysteries are revealed. The Promontory Cocktail Table is an asymmetric arrangement of cast bronze bases holding a cast glass top. A bronze plate joins the legs and is covered by a layer of suede as it supports the glass.

#### MATERIALS

Cast Bronze, Cast Glass

#### DIMENSIONS

Width: 65.94" (167.5cm) Depth: 32.09" (81.5cm) Height: 14.76" (37.5cm)