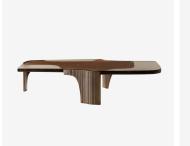

## **DESCRIPTION**

Promontory is about the power and intricacy of armor in its many forms - from an unyielding ridge of limestone that has withstood erosive forces, to the armor of warriors throughout history, to the rugged creatures that dominate the arid landscape of the American West. Shaped by evolution and developed over millennia, the shells and shields protect precious, fragile sources of life, creating tension, curiosity, and wonder when internal mysteries are revealed. The Promontory Cocktail Table is an asymmetric arrangement of cast bronze bases holding a cast glass top. A bronze plate joins the legs and is covered by a layer of suede as it supports the glass.

#### MATERIALS

Cast Bronze, Cast Glass

#### DIMENSIONS

Width: 65.94" (167.5cm) Depth: 32.09" (81.5cm) Height: 14.76" (37.5cm)