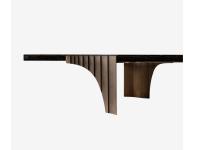

## **DESCRIPTION**

Promontory is about the power and intricacy of armor in its many forms - from an unyielding ridge of limestone that has withstood erosive forces, to the armor of warriors throughout history, to the rugged creatures that dominate the arid landscape of the American West. Shaped by evolution and developed over millennia, the shells and shields protect precious, fragile sources of life, creating tension, curiosity, and wonder when internal mysteries are revealed. The Promontory Cocktail Table is an asymmetric arrangement of cast bronze bases holding a cast glass top. A bronze plate joins the legs and is covered by a layer of suede as it supports the glass.

#### MATERIALS

Cast Bronze, Cast Glass

#### DIMENSIONS

Width: 65.94" (167.5cm) Depth: 32.09" (81.5cm) Height: 14.76" (37.5cm)