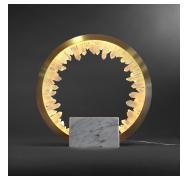

## **PROMETHEUS IV TABLE LAMP**

COLLECTION CHRISTOPHER BOOTS

DESIGNER CHRISTOPHER BOOTS

## DESCRIPTION

Prometheus stole fire from the Gods of Mt Olympus and gave it to humankind. More than the means for survival- light and technology, Prometheus' gift represented creative potential. The spark of creation, previously limited to the Gods, gave mortals the power to dream, to create, to imagine and challenge. PROMETHEUS IV TABLE LAMP is an implosion of blazing crystal quartz, venerating its namesake in a ring of flame.

MATERIALS Metal, Stone

COLOURS Clear Quartz, Polymer Carrara Marble

FINISHES **Brushed Brass** 

CERTIFICATIONS Please enquire. Contact us

DIMENSIONS Depth: 3.15" (8cm) Diameter: 17.72" (45cm)

CUSTOMIZABLE This product is customizable. Please contact us to find out more about this product.