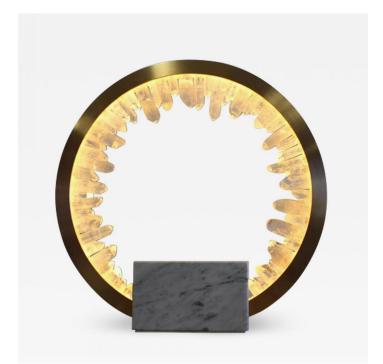

## **PROMETHEUS IV TABLE LAMP**

COLLECTION CHRISTOPHER BOOTS

DESIGNER CHRISTOPHER BOOTS

## DESCRIPTION

Prometheus stole fire from the Gods of Mt Olympus and gave it to humankind. More than the means for survival- light and technology, Prometheus' gift represented creative potential. The spark of creation, previously limited to the Gods, gave mortals the power to dream, to create, to imagine and challenge. PROMETHEUS IV TABLE LAMP is an implosion of blazing crystal quartz, venerating its namesake in a ring of flame.

MATERIALS Metal, Stone

COLOURS Clear Quartz, Polymer Carrara Marble

FINISHES **Brushed Brass** 

CERTIFICATIONS Please enquire. Contact us

DIMENSIONS Depth: 3.15" (8cm) Diameter: 17.72" (45cm)

CUSTOMIZABLE This product is customizable. Please contact us to find out more about this product.