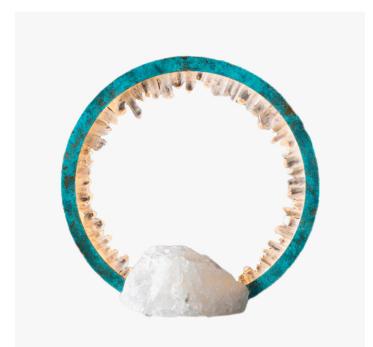

## **PROMETHEUS IV TABLE LAMP** QUARTZ BASE

COLLECTION CHRISTOPHER BOOTS

DESIGNER CHRISTOPHER BOOTS

#### DESCRIPTION

Prometheus stole fire from the Gods of Mt Olympus and gave it to humankind. More than the means for survival- light and technology, Prometheus' gift represented creative potential. The spark of creation, previously limited to the Gods, gave mortals the power to dream, to create, to imagine and challenge. PROMETHEUS IV TABLE LAMP is an implosion of blazing crystal quartz, venerating its namesake in a ring of flame.

MATERIALS Metal, Natural Quartz Crystal

COLOURS Clear Quartz, Rose Quartz, Smoky Quartz

FINISHES **Brushed Brass** 

CERTIFICATIONS Please enquire. Contact us