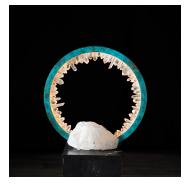

## **PROMETHEUS IV TABLE LAMP** QUARTZ BASE

COLLECTION CHRISTOPHER BOOTS

DESIGNER CHRISTOPHER BOOTS

#### DESCRIPTION

Prometheus stole fire from the Gods of Mt Olympus and gave it to humankind. More than the means for survival- light and technology, Prometheus' gift represented creative potential. The spark of creation, previously limited to the Gods, gave mortals the power to dream, to create, to imagine and challenge. PROMETHEUS IV TABLE LAMP is an implosion of blazing crystal quartz, venerating its namesake in a ring of flame.

MATERIALS Metal, Natural Quartz Crystal

COLOURS Clear Quartz, Rose Quartz, Smoky Quartz

FINISHES **Brushed Brass** 

CERTIFICATIONS Please enquire. Contact us