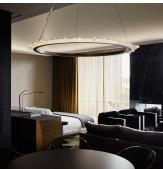

## DESCRIPTION

Prometheus stole fire from the Gods of Mt Olympus and gave it to humankind. More than the means for survival- light and technology, Prometheus' gift represented creative potential. The spark of creation, previously limited to the Gods, gave mortals the power to dream, to create, to imagine and challenge. PROMETHEUS III is an ascending blaze of crystal quartz, venerating its namesake in a ring of flame. PROMETHEUS III embodies the Christopher Boots rough-luxe aesthetic and is considered a contemporary classic.

### ADDITIONAL DETAILS

Prometheus III hangs natural quartz crystal outwards Canopy specification to be confirmed Angled or Vertical cable suspension options Height specification to be confirmed Lamping: LED strip Colour Temperature: 2700K Dimmable