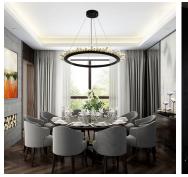

## DESCRIPTION

Prometheus stole fire from the Gods of Mt Olympus and gave it to humankind. More than the means for survival- light and technology, Prometheus' gift represented creative potential. The spark of creation, previously limited to the Gods, gave mortals the power to dream, to create, to imagine and challenge. PROMETHEUS III is an ascending blaze of crystal quartz, venerating its namesake in a ring of flame. PROMETHEUS III embodies the Christopher Boots rough-luxe aesthetic and is considered a contemporary classic.

### ADDITIONAL DETAILS

Prometheus III hangs natural quartz crystal outwards Canopy specification to be confirmed Angled or Vertical cable suspension options Height specification to be confirmed Lamping: LED strip Colour Temperature: 2700K Dimmable