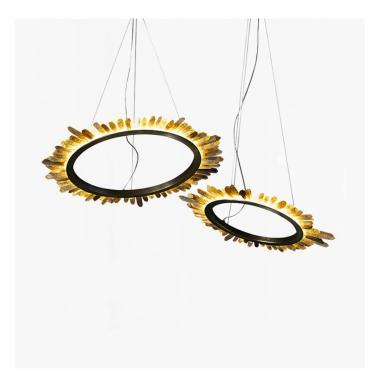

## DESCRIPTION

Prometheus stole fire from the Gods of Mt Olympus and gave it to humankind. More than the means for survival- light and technology, Prometheus' gift represented creative potential. The spark of creation, previously limited to the Gods, gave mortals the power to dream, to create, to imagine and challenge. PROMETHEUS III is an ascending blaze of crystal quartz, venerating its namesake in a ring of flame. PROMETHEUS III embodies the Christopher Boots rough-luxe aesthetic and is considered a contemporary classic.

#### MATERIALS

Metal, Natural Quartz Crystal

COLOURS Clear Quartz, Gradient Quartz, Smoky Quartz

### ADDITIONAL DETAILS

Prometheus III hangs natural quartz crystal outwards Canopy specification to be confirmed Angled or Vertical cable suspension options Height specification to be confirmed Lamping: LED strip Colour Temperature: 2700K Dimmable