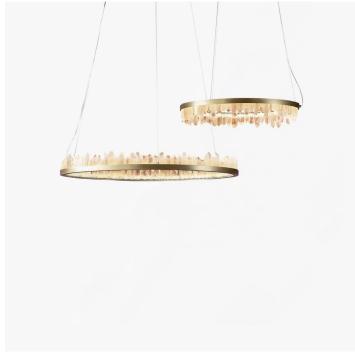

#### **DESCRIPTION**

Prometheus stole fire from the Gods of Mt Olympus and gave it to humankind. More than the means for survival- light and technology, Prometheus' gift represented creative potential. The spark of creation, previously limited to the Gods, gave mortals the power to dream, to create, to imagine and challenge. PROMETHEUS I is an ascending blaze of crystal quartz, venerating its namesake in a ring of flame. PROMETHEUS I embodies the Christopher Boots rough-luxe aesthetic and is considered a contemporary classic.

#### **MATERIALS**

Metal, Natural Quartz Crystal

## COLOURS

Clear Quartz, Gradient Quartz, Smoky Quartz

### ADDITIONAL DETAILS

Prometheus I hangs natural quartz crystal upwards Canopy specification to be confirmed Angled or Vertical cable suspension options Height specification to be confirmed

Lamping: LED strip