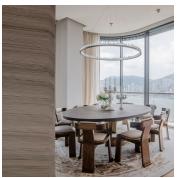

#### **DESCRIPTION**

Prometheus stole fire from the Gods of Mt Olympus and gave it to humankind. More than the means for survival- light and technology, Prometheus' gift represented creative potential. The spark of creation, previously limited to the Gods, gave mortals the power to dream, to create, to imagine and challenge. PROMETHEUS I is an ascending blaze of crystal quartz, venerating its namesake in a ring of flame. PROMETHEUS I embodies the Christopher Boots rough-luxe aesthetic and is considered a contemporary classic.

### ADDITIONAL DETAILS

Prometheus I hangs natural quartz crystal upwards Canopy specification to be confirmed Angled or Vertical cable suspension options Height specification to be confirmed

Lamping: LED strip