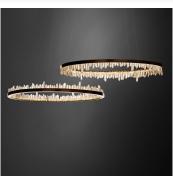

#### **DESCRIPTION**

Prometheus stole fire from the Gods of Mt Olympus and gave it to humankind. More than the means for survival- light and technology, Prometheus' gift represented creative potential. The spark of creation, previously limited to the Gods, gave mortals the power to dream, to create, to imagine and challenge. PROMETHEUS I is an ascending blaze of crystal quartz, venerating its namesake in a ring of flame. PROMETHEUS I embodies the Christopher Boots rough-luxe aesthetic and is considered a contemporary classic.

#### **MATERIALS**

Metal, Natural Quartz Crystal

## COLOURS

Clear Quartz, Gradient Quartz, Smoky Quartz

### ADDITIONAL DETAILS

Prometheus I hangs natural quartz crystal upwards Canopy specification to be confirmed Angled or Vertical cable suspension options Height specification to be confirmed

Lamping: LED strip