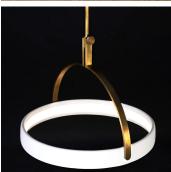

# PRODUCER PENDANT

#### DESCRIPTION

Exceptional craftsmanship. Unlike anything else. This sculpture is a feat of engineering. The wishbone arms are each cut from 30-lb blocks of solid brass for absolute precision. There are no visible wires - the arms are electrified with low voltage to power the ring (don't worry, it's safe!). There are no visible screws - the sculpture has a perfectly clean outer aesthetic - although there are over 20 tiny screws, nuts, washers, and other fasteners hidden away inside. The sculpture works well as a single or in multiples.

## DIMENSIONS

Diameter: 18.00" (45.72cm) Height: 14.00" (35.56cm)