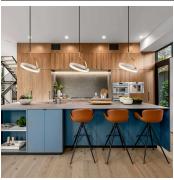

#### DESCRIPTION

Exceptional craftsmanship. Unlike anything else. This sculpture is a feat of engineering. The wishbone arms are each cut from 30-lb blocks of solid brass for absolute precision. There are no visible wires - the arms are electrified with low voltage to power the ring (don't worry, it's safe!). There are no visible screws - the sculpture has a perfectly clean outer aesthetic - although there are over 20 tiny screws, nuts, washers, and other fasteners hidden away inside. The sculpture works well as a single or in multiples.