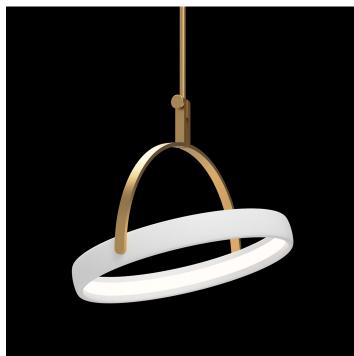

# PRODUCER PENDANT

#### DESCRIPTION

Exceptional craftsmanship. Unlike anything else. This sculpture is a feat of engineering. The wishbone arms are each cut from 30-lb blocks of solid brass for absolute precision. There are no visible wires - the arms are electrified with low voltage to power the ring (don't worry, it's safe!). There are no visible screws - the sculpture has a perfectly clean outer aesthetic - although there are over 20 tiny screws, nuts, washers, and other fasteners hidden away inside. The sculpture works well as a single or in multiples.

## DIMENSIONS

Diameter: 18.00" (45.72cm) Height: 14.00" (35.56cm)