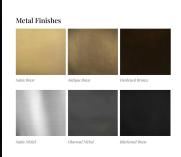

# FINISHES

Satin Brass, Antique Brass, Blackened Brass, Darkened Bronze, Satin Nickel, Charcoal Nickel