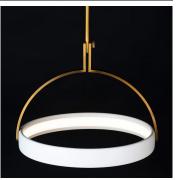

# PRODUCER PENDANT

#### DESCRIPTION

Exceptional craftsmanship. Unlike anything else. This sculpture is a feat of engineering. The wishbone arms are each cut from 30-lb blocks of solid brass for absolute precision. There are no visible wires - the arms are electrified with low voltage to power the ring (don't worry, it's safe!). There are no visible screws - the sculpture has a perfectly clean outer aesthetic - although there are over 20 tiny screws, nuts, washers, and other fasteners hidden away inside. The sculpture works well as a single or in multiples.

## DIMENSIONS

Diameter: 18.00" (45.72cm) Height: 14.00" (35.56cm)