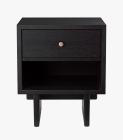

#### DESCRIPTION

The Private Collection is a dedicated exercise in clean lines, symmetry and tonal restraint - calm and composed, but undeniably generous in its expression. The visual simplicity and careful balance of dimensions and materials enable each piece to feature in any room of the home and to fit seamlessly into a range of different interior styles. The Private Side Table is a compact solution to the multiple and varied storage and display needs of this hardworking typology and can be used beside a bed, sofa or armchair. While many side tables offer a surface for a lamp, a book and perhaps some flowers, the Private Side Table's drawer also enables storage of more personal items or those that might need to be close at hand, but out of sight.

#### **FINISHES**

Light Stained Oak Veneer, Brown/Black Stained Oak

## DIMENSIONS

Width: 19.69" (50cm) Depth: 15.75" (40cm) Height: 23.62" (60cm)