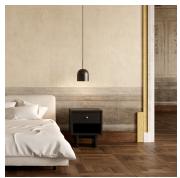

#### DESCRIPTION

The Private Collection is a dedicated exercise in clean lines, symmetry and tonal restraint - calm and composed, but undeniably generous in its expression. The visual simplicity and careful balance of dimensions and materials enable each piece to feature in any room of the home and to fit seamlessly into a range of different interior styles. The Private Side Table is a compact solution to the multiple and varied storage and display needs of this hardworking typology and can be used beside a bed, sofa or armchair. While many side tables offer a surface for a lamp, a book and perhaps some flowers, the Private Side Table's drawer also enables storage of more personal items or those that might need to be close at hand, but out of sight.

#### **FINISHES**

Light Stained Oak Veneer, Brown/Black Stained Oak