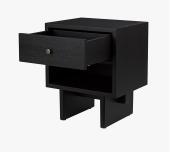

#### DESCRIPTION

The Private Collection is a dedicated exercise in clean lines, symmetry and tonal restraint - calm and composed, but undeniably generous in its expression. The visual simplicity and careful balance of dimensions and materials enable each piece to feature in any room of the home and to fit seamlessly into a range of different interior styles. The Private Side Table is a compact solution to the multiple and varied storage and display needs of this hardworking typology and can be used beside a bed, sofa or armchair. While many side tables offer a surface for a lamp, a book and perhaps some flowers, the Private Side Table's drawer also enables storage of more personal items or those that might need to be close at hand, but out of sight.

#### **FINISHES**

Light Stained Oak Veneer, Brown/Black Stained Oak