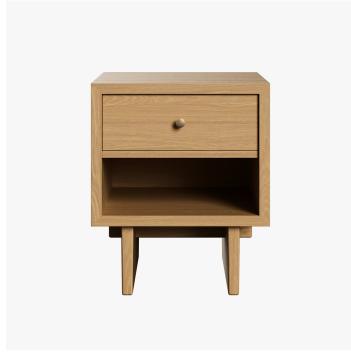

#### DESCRIPTION

The Private Collection is a dedicated exercise in clean lines, symmetry and tonal restraint - calm and composed, but undeniably generous in its expression. The visual simplicity and careful balance of dimensions and materials enable each piece to feature in any room of the home and to fit seamlessly into a range of different interior styles. The Private Side Table is a compact solution to the multiple and varied storage and display needs of this hardworking typology and can be used beside a bed, sofa or armchair. While many side tables offer a surface for a lamp, a book and perhaps some flowers, the Private Side Table's drawer also enables storage of more personal items or those that might need to be close at hand, but out of sight.

#### **FINISHES**

Light Stained Oak Veneer, Brown/Black Stained Oak

## DIMENSIONS

Width: 19.69" (50cm) Depth: 15.75" (40cm) Height: 23.62" (60cm)