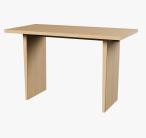

## **PRIVATE DESK**

COLLECTION GUBI

DESIGNER SPACE COPENHAGEN

## DESCRIPTION

The Private Collection is a dedicated exercise in clean lines, symmetry and tonal restraint - calm and composed, but undeniably generous in its expression. The visual simplicity and careful balance of dimensions and materials enable each piece to feature in any room of the home and to fit seamlessly into a range of different interior styles. The Private Desk offers flexible functionality, operating as a desk for homeworking during the day and as a console out of hours. This dual aesthetic enables it to fit easily and elegantly into existing interior schemes in a living room, bedroom or kitchen, responding to the emerging needs, reflections and discoveries within the modern home.

MATERIALS Wood

FINISHES

Light Stained Oak Veneer, Brown/Black Stained Oak

DIMENSIONS Width: 47.24" (120cm) Depth: 23.62" (60cm) Height: 29.13" (74cm)