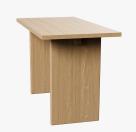

## **PRIVATE DESK**

COLLECTION GUBI

DESIGNER SPACE COPENHAGEN

## DESCRIPTION

The Private Collection is a dedicated exercise in clean lines, symmetry and tonal restraint - calm and composed, but undeniably generous in its expression. The visual simplicity and careful balance of dimensions and materials enable each piece to feature in any room of the home and to fit seamlessly into a range of different interior styles. The Private Desk offers flexible functionality, operating as a desk for homeworking during the day and as a console out of hours. This dual aesthetic enables it to fit easily and elegantly into existing interior schemes in a living room, bedroom or kitchen, responding to the emerging needs, reflections and discoveries within the modern home.

MATERIALS Wood

FINISHES

Light Stained Oak Veneer, Brown/Black Stained Oak

DIMENSIONS Width: 47.24" (120cm) Depth: 23.62" (60cm) Height: 29.13" (74cm)