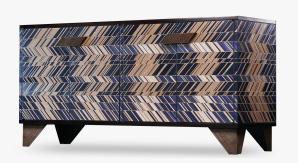

# DESCRIPTION

A serious yet delightful credenza that blends a myriad of materials into a functional and elegant whole. Both light and dark, raw and refined, this piece dazzles gently. Mother-ofpearl, patinated copper, lustrous indigo and taupe straw marquetry are inlaid by hand over the front and sides of the cabinet. Custom made feet elevate the piece and matching handles give a sensuous tactility to the touch. The top is Smoked Eucalyptus and the interior is Figured Maple with adjustable shelves and generous soft closing drawers.

#### **MATERIALS**

Straw, Wood, Metal

Deep Blue Straw, Smoked Eucalyptus, Figured Maple, Bronze Patina