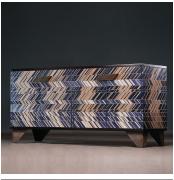

# DESCRIPTION

A serious yet delightful credenza that blends a myriad of materials into a functional and elegant whole. Both light and dark, raw and refined, this piece dazzles gently. Mother-ofpearl, patinated copper, lustrous indigo and taupe straw marquetry are inlaid by hand over the front and sides of the cabinet. Custom made feet elevate the piece and matching handles give a sensuous tactility to the touch. The top is Smoked Eucalyptus and the interior is Figured Maple with adjustable shelves and generous soft closing drawers.

#### **MATERIALS**

Straw, Wood, Metal

Deep Blue Straw, Smoked Eucalyptus, Figured Maple, Bronze Patina