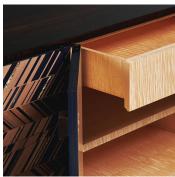

# DESCRIPTION

A serious yet delightful credenza that blends a myriad of materials into a functional and elegant whole. Both light and dark, raw and refined, this piece dazzles gently. Mother-ofpearl, patinated copper, lustrous indigo and taupe straw marquetry are inlaid by hand over the front and sides of the cabinet. Custom made feet elevate the piece and matching handles give a sensuous tactility to the touch. The top is Smoked Eucalyptus and the interior is Figured Maple with adjustable shelves and generous soft closing drawers.