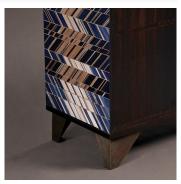

# DESCRIPTION

A serious yet delightful credenza that blends a myriad of materials into a functional and elegant whole. Both light and dark, raw and refined, this piece dazzles gently. Mother-ofpearl, patinated copper, lustrous indigo and taupe straw marquetry are inlaid by hand over the front and sides of the cabinet. Custom made feet elevate the piece and matching handles give a sensuous tactility to the touch. The top is Smoked Eucalyptus and the interior is Figured Maple with adjustable shelves and generous soft closing drawers.

#### **MATERIALS**

Straw, Wood, Metal

Deep Blue Straw, Smoked Eucalyptus, Figured Maple, Bronze Patina