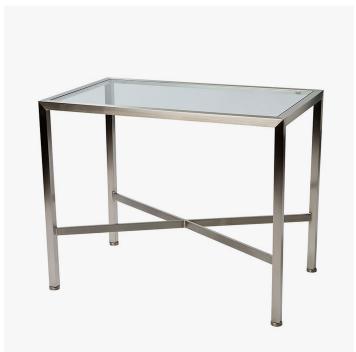

#### DESCRIPTION

Prairie rectangular iron side table with natural stone, solid surface, standard or premium wood, glass or leather inset top.

#### MATERIALS

Stone, Solid Surface, Glass, Wood, Metal, Leather

#### DIMENSIONS

Width: 30.00" (76.20cm) Depth: 18.00" (45.72cm) Height: 24.00" (60.96cm)