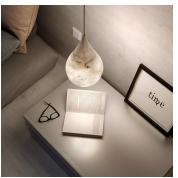

#### **DESCRIPTION**

As a sculpture in harmony with nature, Prague is like a stone teardrop. Its weightless design softens the stone's character. Hang them in a cluster of different sizes to add charm and fullness to your interior. With its soft radiance, PRAGUE exudes tranquility in your bedroom.