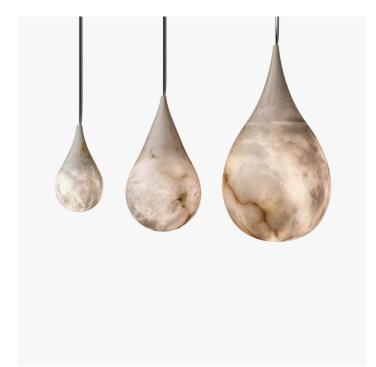

#### **DESCRIPTION**

As a sculpture in harmony with nature, Prague is like a stone teardrop. Its weightless design softens the stone's character. Hang them in a cluster of different sizes to add charm and fullness to your interior. With its soft radiance, PRAGUE exudes tranquility in your bedroom.

#### SIZE 1

Diameter: 4.33" (11cm) Height: 7.87" (20cm)

Overall Height: 86.61" (220cm)

#### SIZE 2

Diameter: 5.71" (14.5cm) Height: 11.81" (30cm)

Overall Height: 90.55" (230cm)

# SIZE 3

Diameter: 9.84" (25cm) Height: 17.72" (45cm)

Overall Height: 96.46" (245cm)