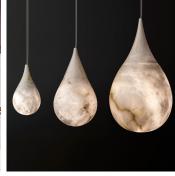

#### **DESCRIPTION**

As a sculpture in harmony with nature, Prague is like a stone teardrop. Its weightless design softens the stone's character. Hang them in a cluster of different sizes to add charm and fullness to your interior. With its soft radiance, PRAGUE exudes tranquility in your bedroom.

#### SIZE 1

Diameter: 4.33" (11cm) Height: 7.87" (20cm)

Overall Height: 86.61" (220cm)

#### SIZE 2

Diameter: 5.71" (14.5cm) Height: 11.81" (30cm)

Overall Height: 90.55" (230cm)

# SIZE 3

Diameter: 9.84" (25cm) Height: 17.72" (45cm)

Overall Height: 96.46" (245cm)