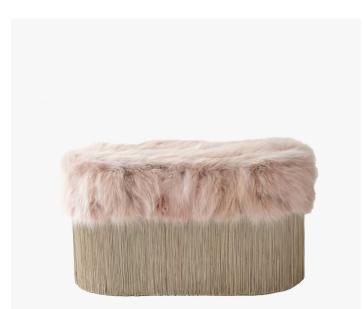

## POWDER PINK FUR BENCH

COLLECTION LORENZA BOZZOLI COUTURE

DESIGNER LORENZA BOZZOLI

## DESCRIPTION

Lorenza Bozzoli Couture presents a limited-edition collection characterized by an extremely soft design, eclectic and distinctly retro. The Fur Collection offers the Couture iconic pieces in a furry version with colours inspired by the seventies and sophisticated fur upholstery that emphasize the enveloping and smooth shapes for a cocoon effect. Pouf in cachemire fur, soft and warm and fringe in viscose.

MATERIALS Fur, Viscose

DIMENSIONS Width: 33.46" (85cm) Depth: 15.75" (40cm) Height: 18.11" (46cm)