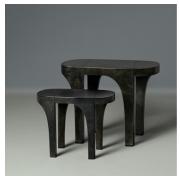

#### DESCRIPTION

Portico are delicious functional side tables bringing an accent of luxurious parchment to any living room. Asymmetric architecture with legs that curve upwards and around the edges bring elegant lines to the duo - great together or solo.

## SIZE 1

Width: 16.34" (41.5cm) Depth: 27.95" (71cm) Height: 22.05" (56cm)

# SIZE 2

Width: 12.20" (31cm) Depth: 20.87" (53cm) Height: 16.54" (42cm)