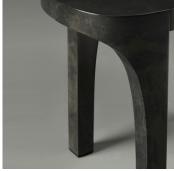

#### DESCRIPTION

Portico are delicious functional side tables bringing an accent of luxurious parchment to any living room. Asymmetric architecture with legs that curve upwards and around the edges bring elegant lines to the duo - great together or solo.

## ADDITIONAL DETAILS

Each piece is made with natural material and handmade. Imperfections and variances in scale and look are expected.