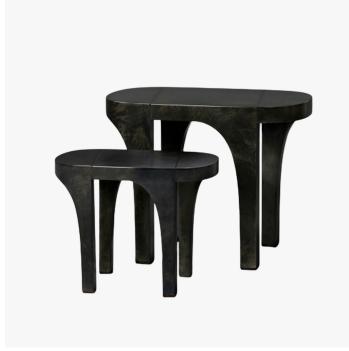

#### DESCRIPTION

Portico are delicious functional side tables bringing an accent of luxurious parchment to any living room. Asymmetric architecture with legs that curve upwards and around the edges bring elegant lines to the duo - great together or solo.

## SIZE 1

Width: 16.34" (41.5cm) Depth: 27.95" (71cm) Height: 22.05" (56cm)

# SIZE 2

Width: 12.20" (31cm) Depth: 20.87" (53cm) Height: 16.54" (42cm)