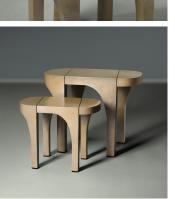

## DESCRIPTION

Portico are delicious functional side tables bringing an accent of luxurious parchment to any living room. Asymmetric architecture with legs that curve upwards and around the edges bring elegant lines to the duo - great together or solo.

#### DIMENSIONS

SIZE 1 Width: 16.34" (41.5cm) Depth: 27.95" (71cm) Height: 22.05" (56cm)

SIZE 2 Width: 12.20" (31cm) Depth: 20.87" (53cm) Height: 16.54" (42cm)