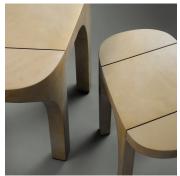

## DESCRIPTION

Portico are delicious functional side tables bringing an accent of luxurious parchment to any living room. Asymmetric architecture with legs that curve upwards and around the edges bring elegant lines to the duo - great together or solo.

MATERIALS Parchment, Lacquer, Metal