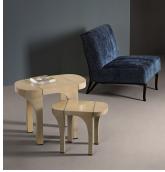

## DESCRIPTION

Portico are delicious functional side tables bringing an accent of luxurious parchment to any living room. Asymmetric architecture with legs that curve upwards and around the edges bring elegant lines to the duo - great together or solo.

#### DIMENSIONS

SIZE 1 Width: 16.34" (41.5cm) Depth: 27.95" (71cm) Height: 22.05" (56cm)

SIZE 2 Width: 12.20" (31cm) Depth: 20.87" (53cm) Height: 16.54" (42cm)