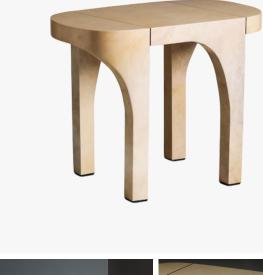

## DESCRIPTION

Portico are delicious functional side tables bringing an accent of luxurious parchment to any living room. Asymmetric architecture with legs that curve upwards and around the edges bring elegant lines to the duo - great together or solo.

MATERIALS Parchment, Lacquer, Metal

### FINISHES

Café au lait Parchment Lacquered, Bronze Patina, Patinated Brass