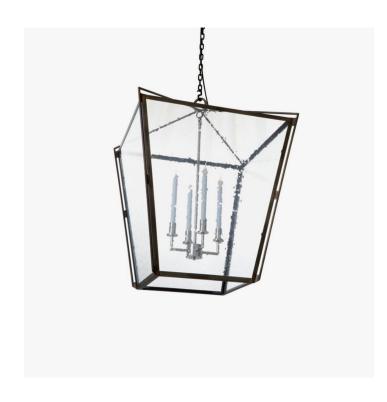

#### DESCRIPTION

Chain suspended candelabra style lantern with seeded glass panels. Finishes: Exterior - heat oxidized steel frame with a toned lacquer finish. Interior - polished nickel