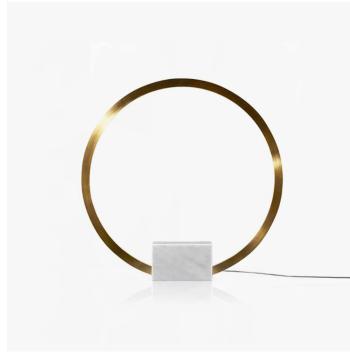

# DESCRIPTION

Portals are gateways, a liminal space of transition, a link to beyond. Portals are both a solid boundary and a void. A charged space, portals have magical resonance and hint at multidimensional adventure. PORTAL TABLE LAMP draws on this promise. A luminous circle of light anchored by stone, PORTAL TABLE LAMP opens a space of visual possibility.

#### **MATERIALS**

Metal, Stone

#### **COLOURS**

Carrara Marble

### **FINISHES**

**Brushed Brass** 