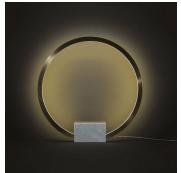

# DESCRIPTION

Portals are gateways, a liminal space of transition, a link to beyond. Portals are both a solid boundary and a void. A charged space, portals have magical resonance and hint at multidimensional adventure. PORTAL TABLE LAMP draws on this promise. A luminous circle of light anchored by stone, PORTAL TABLE LAMP opens a space of visual possibility.

### ADDITIONAL DETAILS

Lamping: LED strip

Colour Temperature: 2700K

Dimmable