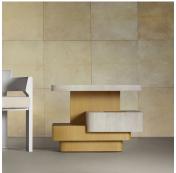

## DESCRIPTION

Thoughtfully arranged for bedside functionality, the Pontoon nightstand is a series of gently cascading volumes, including a drawer, that float between shagreen and oak veneer. Available in right or left orientations and also practical as a side or end table in a living context. A bronzed-edge channel on top allows for the elegant exit of wires.

MATERIALS Shagreen, Wood, Metal

FINISHES Natural Shagreen, Oak Veneer, Patinated Bronze

## DIMENSIONS

Width: 30.91" (78.5cm) Depth: 23.62" (60cm) Height: 23.03" (58.5cm)