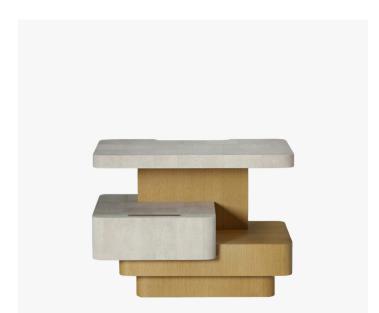

## DESCRIPTION

Thoughtfully arranged for bedside functionality, the Pontoon nightstand is a series of gently cascading volumes, including a drawer, that float between shagreen and oak veneer. Available in right or left orientations and also practical as a side or end table in a living context. A bronzed-edge channel on top allows for the elegant exit of wires.

MATERIALS Shagreen, Wood, Metal

FINISHES Natural Shagreen, Oak Veneer, Patinated Bronze

## DIMENSIONS

Width: 30.91" (78.5cm) Depth: 23.62" (60cm) Height: 23.03" (58.5cm)