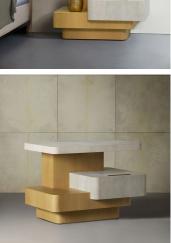

## DESCRIPTION

Thoughtfully arranged for bedside functionality, the Pontoon nightstand is a series of gently cascading volumes, including a drawer, that float between shagreen and oak veneer. Available in right or left orientations and also practical as a side or end table in a living context. A bronzed-edge channel on top allows for the elegant exit of wires.

MATERIALS Shagreen, Wood, Metal

FINISHES Natural Shagreen, Oak Veneer, Patinated Bronze

## DIMENSIONS

Width: 30.91" (78.5cm) Depth: 23.62" (60cm) Height: 23.03" (58.5cm)