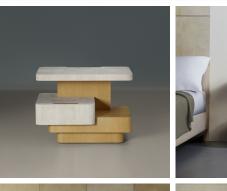

## DESCRIPTION

Thoughtfully arranged for bedside functionality, the Pontoon nightstand is a series of gently cascading volumes, including a drawer, that float between shagreen and oak veneer. Available in right or left orientations and also practical as a side or end table in a living context. A bronzed-edge channel on top allows for the elegant exit of wires.

MATERIALS Shagreen, Wood, Metal

FINISHES Natural Shagreen, Oak Veneer, Patinated Bronze

## DIMENSIONS

Width: 30.91" (78.5cm) Depth: 23.62" (60cm) Height: 23.03" (58.5cm)