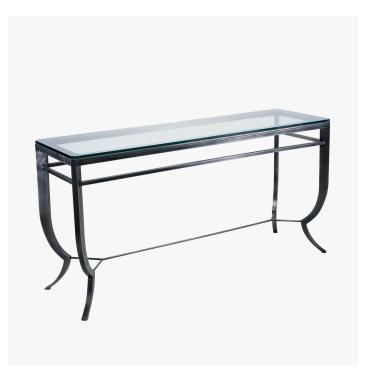

# **POMPEII CONSOLE TABLE -**9663

#### DESCRIPTION

Iron console table in plated steel or powder coat finishes with onset natural stone, solid surface, caesarstone, wood or glass top.

## DIMENSIONS

SIZE 1 Width: 60.00" (152.40cm) Depth: 18.00" (45.72cm) Height: 30.25" (76.835cm)