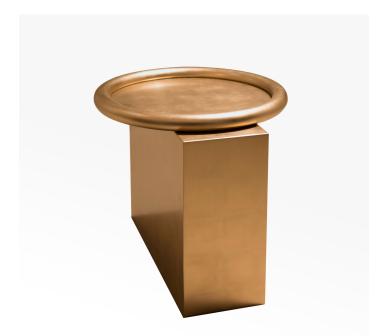

## POLARIS SIDE TABLE

COLLECTION STÉPHANE PARMENTIER

DESIGNER STEPHANE PARMENTIER

### MATERIALS

Wood, Gold

FINISHES Wood Guilded with Gold Leaf

#### DIMENSIONS Width: 19.69" (50cm)

Depth: 17.32" (44cm) Height: 16.54" (42cm)