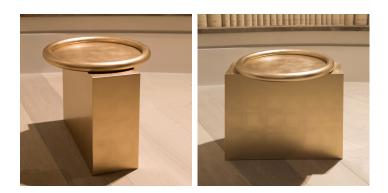

## POLARIS SIDE TABLE

COLLECTION STÉPHANE PARMENTIER

DESIGNER STEPHANE PARMENTIER

### MATERIALS

Wood, Gold

FINISHES Wood Guilded with Gold Leaf

#### DIMENSIONS Width: 19.69" (50cm)

Depth: 17.32" (44cm) Height: 16.54" (42cm)