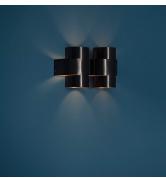

## DESCRIPTION

Plus series is a range of chandeliers and wall sconces that feature a 3 dimensional plus in repetitive arrangements. This work features an interplay of light and shadow orchestrated across different combinations in different finishes.

# ADDITIONAL DETAILS

Weight: 3 KGS

Lamping:

2 Type E27 / E26 Medium Base 3W - 5W LED, Warm White CE Certified, Voltage 220V - 240V