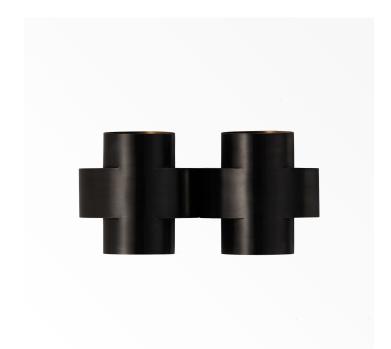

# **PLUS TWO SCONCE**

## DESCRIPTION

Plus series is a range of chandeliers and wall sconces that feature a 3 dimensional plus in repetitive arrangements. This work features an interplay of light and shadow orchestrated across different combinations in different finishes.

# DIMENSIONS

Width: 18.90" (48.0cm) Depth: 6.10" (15.5cm) Height: 10.00" (25.4cm)