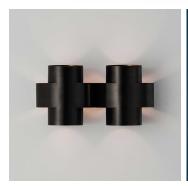

# **PLUS TWO SCONCE**

## DESCRIPTION

Plus series is a range of chandeliers and wall sconces that feature a 3 dimensional plus in repetitive arrangements. This work features an interplay of light and shadow orchestrated across different combinations in different finishes.