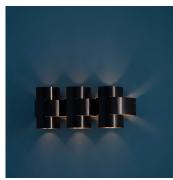

## DESCRIPTION

Plus series is a range of chandeliers and wall sconces that feature a 3 dimensional plus in repetitive arrangements. This work features an interplay of light and shadow orchestrated across different combinations in different finishes.

# ADDITIONAL DETAILS

Weight: 4.5 KGS

Lamping:

3 Type E27 / E26 Medium Base 3W - 5W LED, Warm White CE Certified, Voltage 220V - 240V