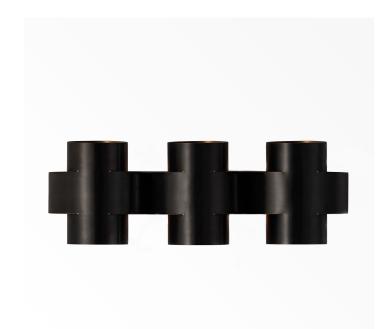

# PLUS THREE SCONCE

## DESCRIPTION

Plus series is a range of chandeliers and wall sconces that feature a 3 dimensional plus in repetitive arrangements. This work features an interplay of light and shadow orchestrated across different combinations in different finishes.

# DIMENSIONS

Width: 28.35" (72.0cm) Depth: 6.10" (15.5cm) Height: 10.00" (25.4cm)