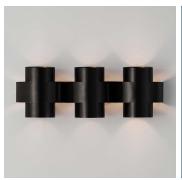

# PLUS THREE SCONCE

## DESCRIPTION

Plus series is a range of chandeliers and wall sconces that feature a 3 dimensional plus in repetitive arrangements. This work features an interplay of light and shadow orchestrated across different combinations in different finishes.