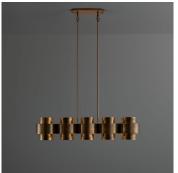

# PLUS TEN CHANDELIER

# DESCRIPTION

Plus series is a range of chandeliers and wall sconces that feature a 3 dimensional plus in repetitive arrangements. This work features an interplay of light and shadow orchestrated across different combinations in different finishes.

# DIMENSIONS

Width: 47.24" (120.0cm) Depth: 12.99" (33cm) Height: 10.00" (25.4cm)