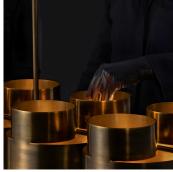

# DESCRIPTION

Plus series is a range of chandeliers and wall sconces that feature a 3 dimensional plus in repetitive arrangements. This work features an interplay of light and shadow orchestrated across different combinations in different finishes.

# MATERIALS

**Brass** 

# **FINISHES**

 Aged Brass Exterior with Aged Interior 2. Burnt Brass Exterior with Aged Interior 3. Brushed Brass Exterior with Brushed Interior 4. Silvered Brass Exterior with Silvered Interior