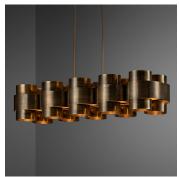

# PLUS TEN CHANDELIER

# DESCRIPTION

Plus series is a range of chandeliers and wall sconces that feature a 3 dimensional plus in repetitive arrangements. This work features an interplay of light and shadow orchestrated across different combinations in different finishes.

# **FINISHES**

 Aged Brass Exterior with Aged Interior 2. Burnt Brass Exterior with Aged Interior 3. Brushed Brass Exterior with Brushed Interior 4. Silvered Brass Exterior with Silvered Interior