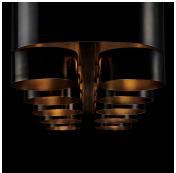

# DESCRIPTION

Plus series is a range of chandeliers and wall sconces that feature a 3 dimensional plus in repetitive arrangements. This work features an interplay of light and shadow orchestrated across different combinations in different finishes.

# MATERIALS

**Brass** 

# **FINISHES**

 Aged Brass Exterior with Aged Interior 2. Burnt Brass Exterior with Aged Interior 3. Brushed Brass Exterior with Brushed Interior 4. Silvered Brass Exterior with Silvered Interior