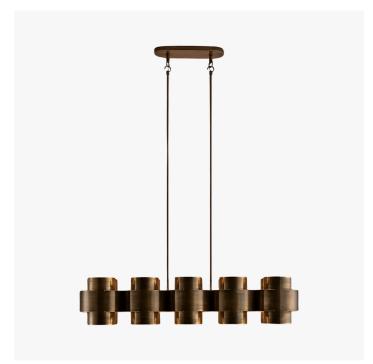

# PLUS TEN CHANDELIER

# DESCRIPTION

Plus series is a range of chandeliers and wall sconces that feature a 3 dimensional plus in repetitive arrangements. This work features an interplay of light and shadow orchestrated across different combinations in different finishes.

# MATERIALS

**Brass** 

# **FINISHES**

 Aged Brass Exterior with Aged Interior 2. Burnt Brass Exterior with Aged Interior 3. Brushed Brass Exterior with Brushed Interior 4. Silvered Brass Exterior with Silvered Interior

# DIMENSIONS

Width: 47.24" (120.0cm) Depth: 12.99" (33cm) Height: 10.00" (25.4cm)